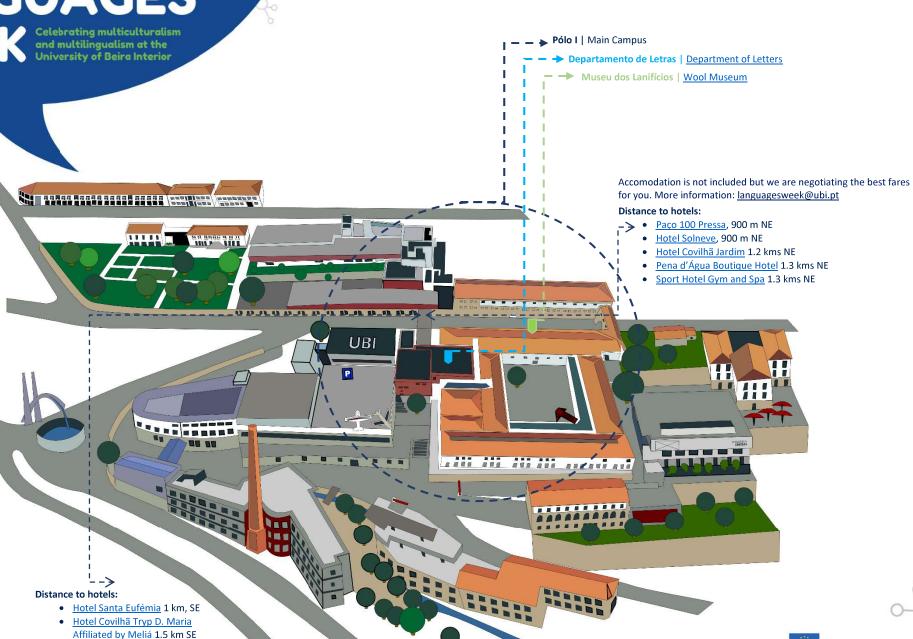

Registrations open to teaching and technical staff from UBI and partner universities until December 11th, 2022

More info: languagesweek@ubi.pt

|                                                | Segunda-feira   Monday<br>13-02                                                                                               | <b>Terça-feira</b>   Tuesday<br>14-02                                                                                                                          | <b>Quarta-feira</b>   Wednesday<br>15-02                                  | <b>Quinta-feira</b>   Thursday<br>16-02                                   | Sexta -feira   Friday<br>17-02                                                                      |
|------------------------------------------------|-------------------------------------------------------------------------------------------------------------------------------|----------------------------------------------------------------------------------------------------------------------------------------------------------------|---------------------------------------------------------------------------|---------------------------------------------------------------------------|-----------------------------------------------------------------------------------------------------|
| <b>9h</b>  9am                                 |                                                                                                                               | Aula de Língua<br>Language Course (4h)                                                                                                                         | Aula de Língua<br>Language Course (4h)                                    | Aula de Língua<br>Language Course (4h)                                    | Visita a Belmonte (opcional por +35€): Castelo, Museus e                                            |
| <b>9h30m</b>  9:30am                           | Acolhimento: registo e café<br>Check-in: registration and<br>coffee break                                                     | Departamento de Letras<br>[GPS 40.27751280882793, -<br>7.508599040353704]                                                                                      | Departamento de Letras<br>[GPS 40.27751280882793, -<br>7.508599040353704] | Departamento de Letras<br>[GPS 40.27751280882793, -<br>7.508599040353704] | visita à Adega da Quinta dos<br>Termos. Almoço.<br>Visit to Belmonte (optional                      |
| <b>10h</b>  10am                               | Sessão de boas-vindas<br>Welcome Session<br>Anfiteatro das Sessões<br>Solenes [GPS 40.277831, -<br>7.508979]                  |                                                                                                                                                                |                                                                           |                                                                           | for +35€): Castle, Museums<br>and visit to the Quinta dos<br>Termos Winery<br>[GPS to be announced] |
| 12h30m   12:30pm                               | Almoço volante                                                                                                                |                                                                                                                                                                |                                                                           |                                                                           |                                                                                                     |
| <b>13h</b>  1pm                                | Buffet Lunch                                                                                                                  | Tempo livre<br>Free time                                                                                                                                       | Tempo livre<br>Free time                                                  | Almoço de despedida<br>Farewell Lunch                                     |                                                                                                     |
| 14h 2pm<br>15h 3pm<br>17h 5pm<br>17h30m 5:30pm | Aula de Língua Language Course (3h) Departamento de Letras [GPS 40.27751280882793, - 7.508599040353704] Tempo livre Free time | Visita guiada ao Museu de<br>Lanifícios e percurso de arte<br>urbana<br>Guided visit to the Wool<br>Museum and Urban Art<br>route<br>[GPS 40.277897,-7.508443] | Tempo livre<br>Free time                                                  | Tempo livre<br>Free time                                                  |                                                                                                     |
| 17/130m   5:30pm<br>18h   6pm<br>20h   8pm     | Jantar de boas-vindas<br>Welcome Dinner<br>[GPS to be announced]                                                              | Tempo livre Free time                                                                                                                                          |                                                                           |                                                                           | Tempo livre<br>Free time                                                                            |